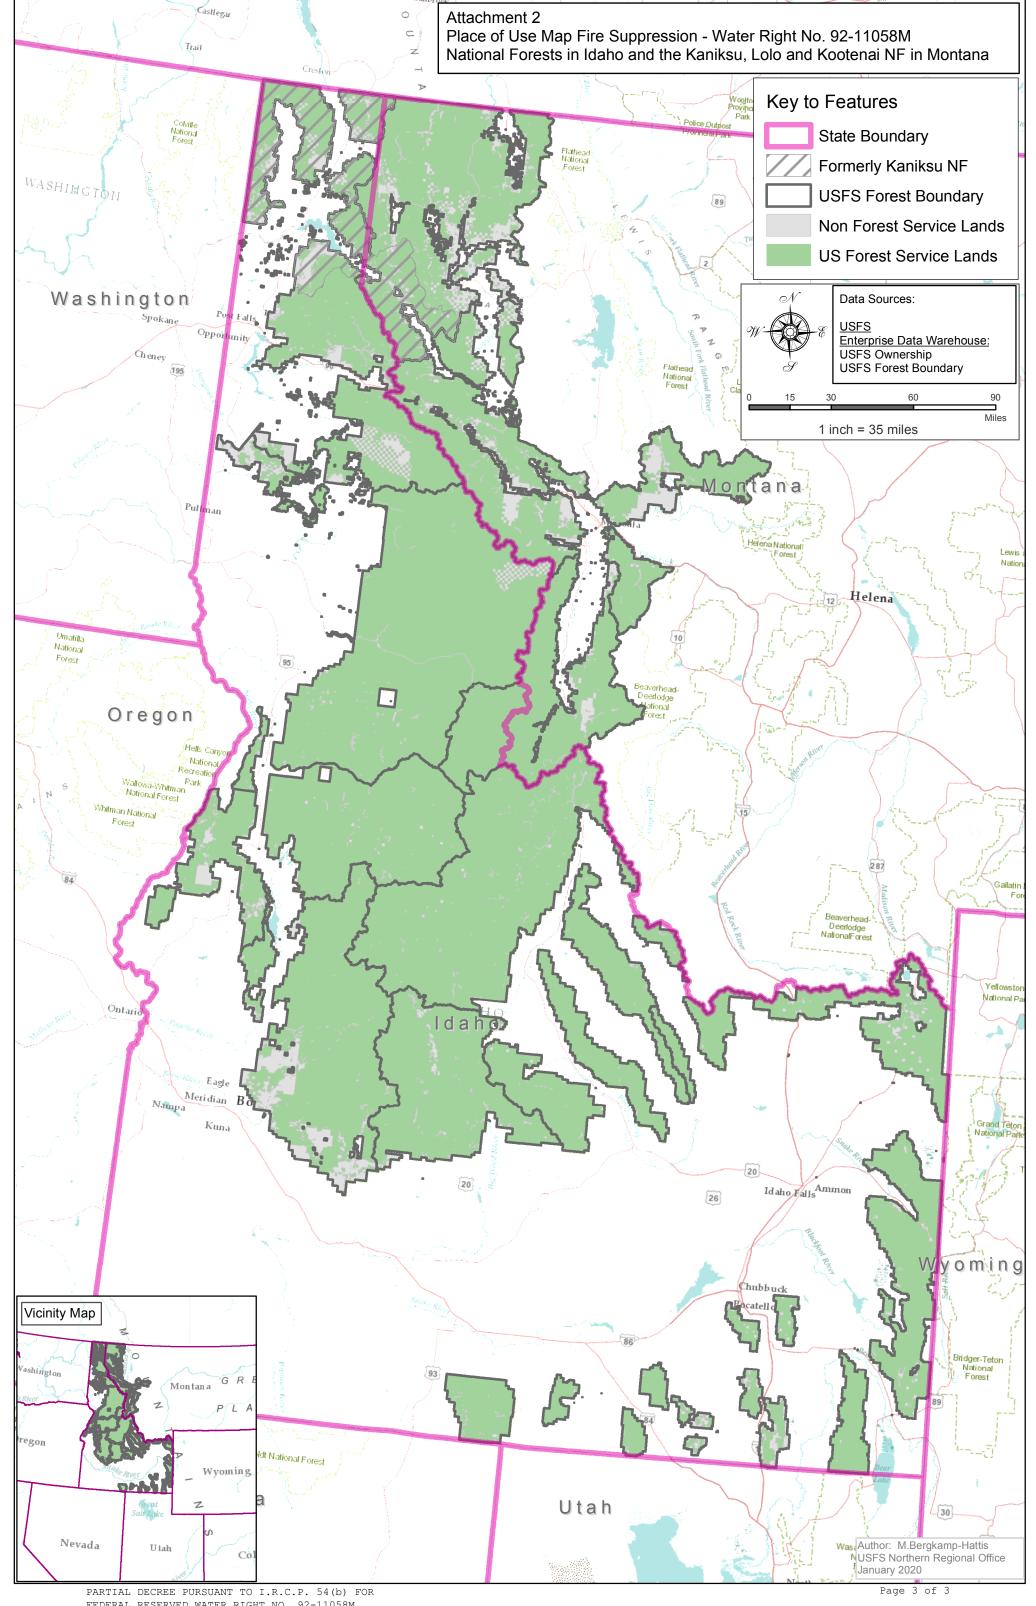

Administrative-Fire Suppression 01/01 - 12/31

PLACE OF USE: National Forests in Idaho and the Kaniksu, Lolo and Kootenai National Forests in

Montana.

See Attachment 2.

OTHER PROVISIONS NECESSARY FOR DEFINITON OR ADMINISTRATION OF THIS WATER RIGHT: